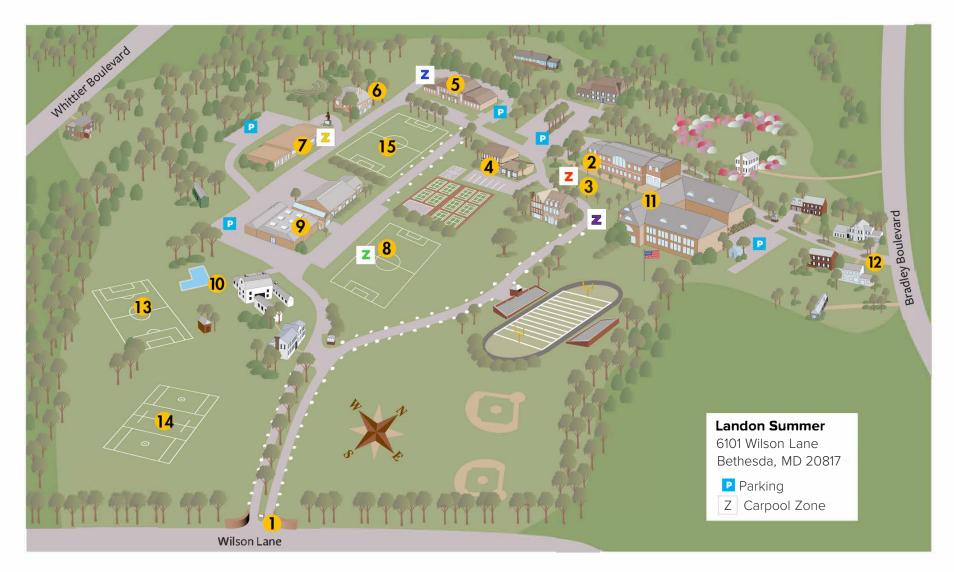

## Landon Summer Campus Map

- 1 Wilson Lane entrance
- 2 Middle School (Girls Day Camp)
- 3 Miniter Academic Quadrangle (Red & Purple Zones)
- 4 Torrey Hall (Landon Summer Office, June-August)
- 5 Mondzac Performing Arts Center (Blue Zone, Extended Day)
- 6 Hendricks Building (Landon Summer Office, September-May)
- 7 Wilson Building (Preschool Day Camp, Yellow Zone, Preschool Extended Day, Nurse)

- 8 Gym Field (Boys Day Camp, Green Zone)
- 9 Barton Alumni Athletic Center (Gymnasiums)
- 10 Dixon Pool (LAP at 5 p.m.)
- 11 Banfield Academic Center (Upper School)
- 12 Bradley Boulevard entrance
- 13 Prindle Field
- 14 Goddard Field
- 15 Freed Field